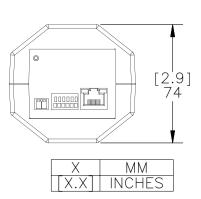

# Specifications

| Camera                                                                                      |                                                                                          | Mechanical                                               |                                                                                                                             |
|---------------------------------------------------------------------------------------------|------------------------------------------------------------------------------------------|----------------------------------------------------------|-----------------------------------------------------------------------------------------------------------------------------|
| Image Sensor                                                                                | 35 mm progressive scan<br>interline transfer CCD                                         | Dimensions (LxWxH)                                       | 120 mm x 79 mm x 74 mm<br>4.7" x 3.1" x 2.9"                                                                                |
| Active Pixels                                                                               | 4872 (H) x 3248 (V)                                                                      | Weight                                                   | 1.15 kg (2.5 lbs) without lens                                                                                              |
| Imaging Area                                                                                | 36.1 mm (H) x 24.0 mm (V)                                                                | Camera Mount                                             | 1/4" UNC-20 (top and bottom)                                                                                                |
| Minimum Illumination                                                                        | 1.422" (H) x 0.946" (V)<br>0.1 lux (at F1.4)                                             | Electrical                                               |                                                                                                                             |
| Dynamic Range<br>Lens Mount<br>Image Compression Method                                     | 65 dB<br>EF (SLR-style bayonet)<br>JPEG2000                                              | Power Source                                             | VDC: 12-24 V<br>VAC: 24 V                                                                                                   |
| Image Rate                                                                                  | 3 (at full resolution)                                                                   | Power Consumption                                        | PoE: IEEE802.3af Class 3 compliant<br>9 W                                                                                   |
|                                                                                             | 10 (at 4872 x 480)                                                                       | Power Consumption<br>Power Connector                     | 9 w<br>2-pin terminal block                                                                                                 |
| Resolution Windowing<br>Motion Detection                                                    | Down to 640 x 480 Window<br>Selectable sensitivity and threshold                         |                                                          |                                                                                                                             |
| Electronic Shutter Control                                                                  | Automatic, Manual (2 to 1/60000 sec)                                                     | Environmental                                            |                                                                                                                             |
| Iris Control<br>Focus Control<br>Flicker Control<br>White Balance<br>Backlight Compensation | Automatic, Manual<br>Automatic, Manual<br>50 Hz, 60 Hz<br>Automatic, Manual<br>Automatic | Operating Temperature<br>Storage Temperature<br>Humidity | -10 °C to +50 °C (14 °F to 122 °F)<br>-10 °C to +70 °C (14 °F to 158 °F)<br>20 - 80% Relative humidity (non-cor<br>densing) |
| Privacy Zones<br>External I/O Terminals                                                     | Up to 4 zones<br>Alarm In, Alarm Out, RS-485                                             | Certifications                                           |                                                                                                                             |
| letwork                                                                                     |                                                                                          |                                                          | CE, Class A<br>FCC, Class A                                                                                                 |
| Network                                                                                     | 100BASE-TX                                                                               |                                                          | UL/cUL Listed                                                                                                               |
| Cabling Type<br>Connector                                                                   | CAT5<br>RJ-45                                                                            | Ordering Information                                     |                                                                                                                             |
| Security<br>Protocol                                                                        | SSL<br>UDP, TCP, SOAP, DHCP, Zeroconf                                                    | 16MP-HD-PRO-C                                            | 16 Megapixel Color<br>High Definition Professional                                                                          |

## **Outline Dimensions**