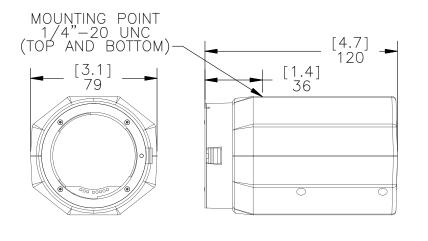

# Specifications

| Camera                                                                                      |                                                                                          | Mechanical                                               |                                                                                                                             |
|---------------------------------------------------------------------------------------------|------------------------------------------------------------------------------------------|----------------------------------------------------------|-----------------------------------------------------------------------------------------------------------------------------|
| Image Sensor                                                                                | 35 mm progressive scan<br>interline transfer CCD                                         | Dimensions (LxWxH)                                       | 120 mm x 79 mm x 74 mm<br>4.7" x 3.1" x 2.9"                                                                                |
| Active Pixels                                                                               | 4872 (H) x 3248 (V)                                                                      | Weight                                                   | 1.15 kg (2.5 lbs) without lens                                                                                              |
| Imaging Area                                                                                | 36.1 mm (H) x 24.0 mm (V)                                                                | Camera Mount                                             | 1/4" UNC-20 (top and bottom)                                                                                                |
| Minimum Illumination                                                                        | 1.422" (H) x 0.946" (V)<br>0.1 lux (at F1.4)                                             | Electrical                                               |                                                                                                                             |
| Dynamic Range<br>Lens Mount<br>Image Compression Method                                     | 65 dB<br>EF (SLR-style bayonet)<br>JPEG2000                                              | Power Source                                             | VDC: 12-24 V<br>VAC: 24 V                                                                                                   |
| Image Rate                                                                                  | 3 (at full resolution)                                                                   | Power Consumption                                        | PoE: IEEE802.3af Class 3 compliant<br>9 W                                                                                   |
|                                                                                             | 10 (at 4872 x 480)                                                                       | Power Consumption<br>Power Connector                     | 9 w<br>2-pin terminal block                                                                                                 |
| Resolution Windowing<br>Motion Detection                                                    | Down to 640 x 480 Window<br>Selectable sensitivity and threshold                         |                                                          |                                                                                                                             |
| Electronic Shutter Control                                                                  | Automatic, Manual (2 to 1/60000 sec)                                                     | Environmental                                            |                                                                                                                             |
| Iris Control<br>Focus Control<br>Flicker Control<br>White Balance<br>Backlight Compensation | Automatic, Manual<br>Automatic, Manual<br>50 Hz, 60 Hz<br>Automatic, Manual<br>Automatic | Operating Temperature<br>Storage Temperature<br>Humidity | -10 °C to +50 °C (14 °F to 122 °F)<br>-10 °C to +70 °C (14 °F to 158 °F)<br>20 - 80% Relative humidity (non-cor<br>densing) |
| Privacy Zones<br>External I/O Terminals                                                     | Up to 4 zones<br>Alarm In, Alarm Out, RS-485                                             | Certifications                                           |                                                                                                                             |
| letwork                                                                                     |                                                                                          |                                                          | CE, Class A<br>FCC, Class A                                                                                                 |
| Network                                                                                     | 100BASE-TX                                                                               |                                                          | UL/cUL Listed                                                                                                               |
| Cabling Type<br>Connector                                                                   | CAT5<br>RJ-45                                                                            | Ordering Information                                     |                                                                                                                             |
| Security<br>Protocol                                                                        | SSL<br>UDP, TCP, SOAP, DHCP, Zeroconf                                                    | 16MP-HD-PRO-C                                            | 16 Megapixel Color<br>High Definition Professional                                                                          |

## **Outline Dimensions**