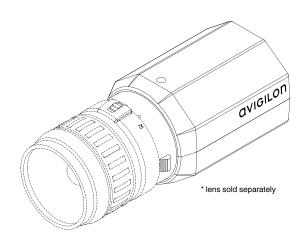

## Description

The Avigilon 4.2 megapixel color high definition professional IP camera is a high sensitivity, wide dynamic range, progressive scan CCD camera designed for the most demanding surveillance applications. It transmits images over 100BASE-TX using advanced JPEG2000 progressive compression technology to achieve the lowest network bandwidth and most efficient image storage in the industry while maintaining unsurpassed image quality.

The camera's advanced image acquisition system automatically adjusts the exposure time and the iris to ensure all available evidence is captured throughout the full range of day and nighttime scenes. The camera has an EF lens mount that is compatible with a wide selection of Canon® lenses.