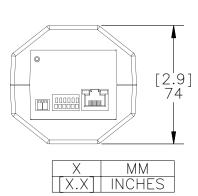

# Specifications

| Camera                                                                                      |                                                                                          | Mechanical                                               |                                                                                                                             |
|---------------------------------------------------------------------------------------------|------------------------------------------------------------------------------------------|----------------------------------------------------------|-----------------------------------------------------------------------------------------------------------------------------|
| Image Sensor                                                                                | 22 mm progressive scan<br>interline transfer CCD                                         | Dimensions (LxWxH)                                       | 120 mm x 79 mm x 74 mm<br>4.7" x 3.1" x 2.9"                                                                                |
| Active Pixels                                                                               | 2048 (H) x 2048 (V)                                                                      | Weight                                                   | 1.15 kg (2.5 lbs) without lens                                                                                              |
| Imaging Area                                                                                | 16.7 mm (H) x 16.0 mm (V)                                                                | Camera Mount                                             | 1/4" UNC-20 (top and bottom)                                                                                                |
| Minimum Illumination                                                                        | 0.658" (H) x 0.630" (V)<br>0.1 lux (at F1.4)                                             | Electrical                                               |                                                                                                                             |
| Dynamic Range<br>Lens Mount<br>Image Compression Method                                     | 60 dB<br>EF (SLR-style bayonet)<br>JPEG2000                                              | Power Source                                             | VDC: 12-24 V<br>VAC: 24 V                                                                                                   |
| Image Rate                                                                                  | 15 (at full resolution)                                                                  |                                                          | PoE: IEEE802.3af Class 3 compliant                                                                                          |
|                                                                                             | 25 (at 1920 x 1080)                                                                      | Power Consumption                                        | 9 W                                                                                                                         |
| Resolution Windowing                                                                        | Down to 640 x 480 Window                                                                 | Power Connector                                          | 2-pin terminal block                                                                                                        |
| Motion Detection<br>Electronic Shutter Control                                              | Selectable sensitivity and threshold<br>Automatic, Manual (2 to 1/60000 sec)             | Environmental                                            |                                                                                                                             |
| Iris Control<br>Focus Control<br>Flicker Control<br>White Balance<br>Backlight Compensation | Automatic, Manual<br>Automatic, Manual<br>50 Hz, 60 Hz<br>Automatic, Manual<br>Automatic | Operating Temperature<br>Storage Temperature<br>Humidity | -10 °C to +50 °C (14 °F to 122 °F)<br>-10 °C to +70 °C (14 °F to 158 °F)<br>20 - 80% Relative humidity (non-con<br>densing) |
| Privacy Zones<br>External I/O Terminals                                                     | Up to 4 zones<br>Alarm In, Alarm Out, RS-485                                             | Certifications                                           |                                                                                                                             |
| letwork                                                                                     |                                                                                          |                                                          | CE, Class A<br>FCC, Class A                                                                                                 |
| Network                                                                                     | 100BASE-TX                                                                               |                                                          | UL/cUL Listed                                                                                                               |
| Cabling Type<br>Connector                                                                   | CAT5<br>RJ-45                                                                            | Ordering Information                                     |                                                                                                                             |
| Security<br>Protocol                                                                        | SSL<br>UDP, TCP, SOAP, DHCP, Zeroconf                                                    | 4.2MP-HD-PRO-C                                           | 4.2 Megapixel Color<br>High Definition Professional                                                                         |

## **Outline Dimensions**