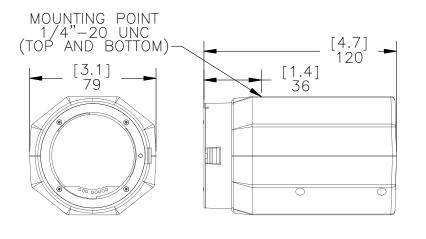

# Specifications

| Camera                                                                                      |                                                                                          | Mechanical                                               |                                                                                                                             |
|---------------------------------------------------------------------------------------------|------------------------------------------------------------------------------------------|----------------------------------------------------------|-----------------------------------------------------------------------------------------------------------------------------|
| Image Sensor                                                                                | 22 mm progressive scan<br>interline transfer CCD                                         | Dimensions (LxWxH)                                       | 120 mm x 79 mm x 74 mm<br>4.7" x 3.1" x 2.9"                                                                                |
| Active Pixels                                                                               | 2048 (H) x 2048 (V)                                                                      | Weight                                                   | 1.15 kg (2.5 lbs) without lens                                                                                              |
| Imaging Area                                                                                | 16.7 mm (H) x 16.0 mm (V)                                                                | Camera Mount                                             | 1/4" UNC-20 (top and bottom)                                                                                                |
| Minimum Illumination                                                                        | 0.658" (H) x 0.630" (V)<br>0.1 lux (at F1.4)                                             | Electrical                                               |                                                                                                                             |
| Dynamic Range<br>Lens Mount<br>Image Compression Method                                     | 60 dB<br>EF (SLR-style bayonet)<br>JPEG2000                                              | Power Source                                             | VDC: 12-24 V<br>VAC: 24 V                                                                                                   |
| Image Rate                                                                                  | 15 (at full resolution)                                                                  |                                                          | PoE: IEEE802.3af Class 3 compliant                                                                                          |
|                                                                                             | 25 (at 1920 x 1080)                                                                      | Power Consumption                                        | 9 W                                                                                                                         |
| Resolution Windowing                                                                        | Down to 640 x 480 Window                                                                 | Power Connector                                          | 2-pin terminal block                                                                                                        |
| Motion Detection<br>Electronic Shutter Control                                              | Selectable sensitivity and threshold<br>Automatic, Manual (2 to 1/60000 sec)             | Environmental                                            |                                                                                                                             |
| Iris Control<br>Focus Control<br>Flicker Control<br>White Balance<br>Backlight Compensation | Automatic, Manual<br>Automatic, Manual<br>50 Hz, 60 Hz<br>Automatic, Manual<br>Automatic | Operating Temperature<br>Storage Temperature<br>Humidity | -10 °C to +50 °C (14 °F to 122 °F)<br>-10 °C to +70 °C (14 °F to 158 °F)<br>20 - 80% Relative humidity (non-con<br>densing) |
| Privacy Zones<br>External I/O Terminals                                                     | Up to 4 zones<br>Alarm In, Alarm Out, RS-485                                             | Certifications                                           |                                                                                                                             |
| letwork                                                                                     |                                                                                          |                                                          | CE, Class A<br>FCC, Class A                                                                                                 |
| Network                                                                                     | 100BASE-TX                                                                               |                                                          | UL/cUL Listed                                                                                                               |
| Cabling Type<br>Connector                                                                   | CAT5<br>RJ-45                                                                            | Ordering Information                                     |                                                                                                                             |
| Security<br>Protocol                                                                        | SSL<br>UDP, TCP, SOAP, DHCP, Zeroconf                                                    | 4.2MP-HD-PRO-C                                           | 4.2 Megapixel Color<br>High Definition Professional                                                                         |

## **Outline Dimensions**